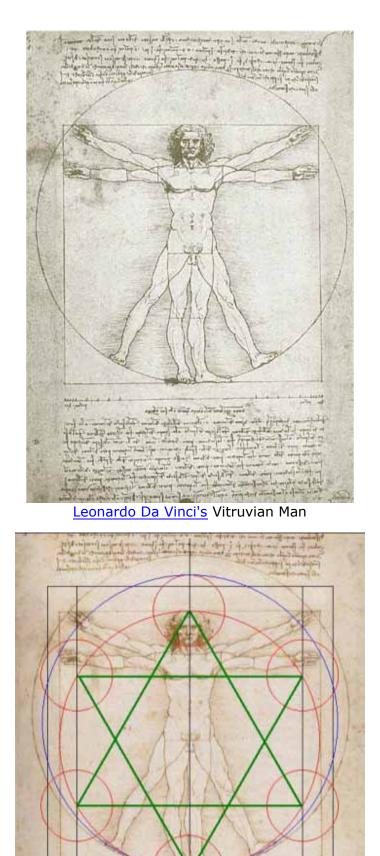

## **Flower of Life**

The Flower of Life is a geometrical figure composed of multiple evenly-spaced, overlapping circles, that are arranged so that they form a flower-like pattern with a six-fold symmetry like a hexagon. In other words, the center of each circle is on the circumference of six surrounding circles of the same diameter.

The Flower of Life pattern contains the basis of <u>Metatron's Cube</u>. From this pattern, all five of the Platonic solids can be derived.

Alchemy of Time and Consciousness

Sacred Geometry Golden Ratio - Spiral of Consciousness